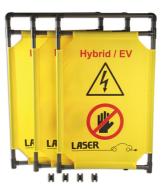

## **Hybrid/EV Folding Safety Barrier**

Folding safety barrier specifically for workshop use as a warning aid to others that maintenance is being carried out on a Hybrid/EV vehicle. Made up from 3 plastic framed panelled sections which can be folded for easy storage when not is use. Additional brackets available so 2 or more barriers can be joined together.

## **Additional Information**

- High-visibility barrier with Hybrid/EV warning.
- Fully extended barrier length: 1650mm.
- 1 panel measures 600 x 1000mm; 3 panels included. Pictorial hazard warnings with no text therefore suitable for any language speaking country.
- Lightweight & easily folded for compact workshop storage when not in use. Strong plastic framework ensures lightness and non-conductivity.
- To join barriers together, extra brackets are available please see Laser Part No. 8006.